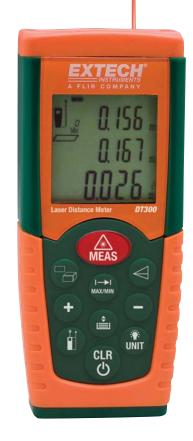

## **Laser Distance Meter**

Laser measurement accurate to 0.06 inches

With Historical Storage that recalls the previous 20 records (measured or calculated results)

## **Features:**

- Measures from 2" to 164' (0.5 to 50m)
- Automatically calculates Area and Volume
- Indirect measurement using Pythagorean theorem
- · Continuous measurement function with Min/Max distance tracking updates every 0.5 seconds
- Addition/Subtraction
- Front or rear edge reference
- Low battery indicator
- Double molded housing (IP54)
- Auto power off
- Complete with carrying case and 2 AAA batteries

Measures up to 164ft (50m) with laser accuracy

| Specifications           |                                    |
|--------------------------|------------------------------------|
| Measurement Range        | 2" to 164' (0.5 to 50m)            |
| Accuracy (up to 32'/10m) | ±0.06" (±1.5mm)                    |
| Resolution               | 0.001" (0.001m)                    |
| Length Add calculation   | 99'11" (99.99m)                    |
| Area calculation         | 999.99 sq. ft. (999.99m²)          |
| Volume calculation       | 999.99 cu. ft. (999.99m3)          |
| Laser Power Off          | after 30 seconds                   |
| Auto Power Off           | after 3 minutes                    |
| Power Supply             | 2 AAA Batteries                    |
| Dimensions               | 4.5 x 1.9 x 1.1" (115 x 48 x 28mm) |
| Weight                   | 5.3oz (150g)                       |