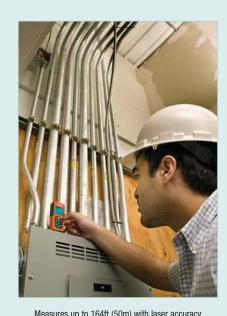

Measures up to 164ft (50m) with laser accuracy

| Specifications           |                                    |
|--------------------------|------------------------------------|
| Measurement Range        | 2" to 164' (0.5 to 50m)            |
| Accuracy (up to 32'/10m) | ±0.06" (±1.5mm)                    |
| Resolution               | 0.001" (0.001m)                    |
| Length Add calculation   | 99'11" (99.99m)                    |
| Area calculation         | 999.99 sq. ft. (999.99m²)          |
| Volume calculation       | 999.99 cu. ft. (999.99m3)          |
| Laser Power Off          | after 30 seconds                   |
| Auto Power Off           | after 3 minutes                    |
| Power Supply             | 2 AAA Batteries                    |
| Dimensions               | 4.5 x 1.9 x 1.1" (115 x 48 x 28mm) |
| Weight                   | 5.3oz (150g)                       |